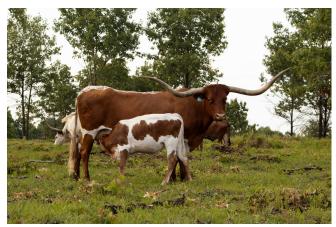

## SHAMROCK RIO ANGEL

Date of Birth: 06/23/2009 Registration 1: CTI269342 Sale Price: \$3,500.00 Breeder: JIM STEFFLER Owner: **Kourtis Family Farms** 

Shamrock is one of our longest horned cows last measuring at 81.5"TTT. She is a really nice, big-bodied cow out of JP Rio Grande and a Boomerang CP daughter. We have kept three really nice daughters out of her that we expect to have lots of horn and mature into great maternal mommas like her. We can't wait to see what she produces next.