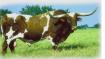

## SHAMROCK RIO ANGEL

Date of Birth: 06/23/2009 Registration 1: CTI269342 Sale Price: \$3,500.00 Breeder: JIM STEFFLER Owner: **Kourtis Family Farms** 

Shamrock is one of our longest horned cows last measuring at 81.5"TTT. She is a really nice, big-bodied cow out of JP Rio Grande and a Boomerang CP daughter. We have kept three really nice daughters out of her that we expect to have lots of horn and mature into great maternal mommas like her. We can't wait to see what she produces next.