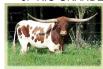

## SHAMROCK RIO ANGEL

Date of Birth: 06/23/2009 Registration 1: CTI269342 Sale Price: \$3,500.00 Breeder: JIM STEFFLER Owner: **Kourtis Family Farms** 

Shamrock is one of our longest horned cows last measuring at 81.5"TTT. She is a really nice, big-bodied cow out of JP Rio Grande and a Boomerang CP daughter. We have kept three really nice daughters out of her that we expect to have lots of horn and mature into great maternal mommas like her. We can't wait to see what she produces next.