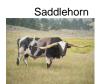

## Saddlehorn

Date of Birth: 04/10/2010 Registration 1: BI84818 Registration 2: 270206

Breeder: Brett or Darcy DeLapp Owner: Brett or Darcy DeLapp

Saddlehorn is a very flashy bull with extremely flat lean back horn. 86 1/4 on 6-16-17. Tested by University of California, Davis Laboratory to be Homozygous Black. All his calves will be from the black family, he cannot produce red. Is a consistent producer of blue and black and white paint calves. Now AI Certified. Semen for sale at 75.00 per straw.