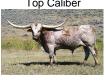

## Saddlehorn

Date of Birth: 04/10/2010 Registration 1: BI84818 Registration 2: 270206

Breeder: Brett or Darcy DeLapp Owner: Brett or Darcy DeLapp

Saddlehorn is a very flashy bull with extremely flat lean back horn. 86 1/4 on 6-16-17. Tested by University of California, Davis Laboratory to be Homozygous Black. All his calves will be from the black family, he cannot produce red. Is a consistent producer of blue and black and white paint calves. Now AI Certified. Semen for sale at 75.00 per straw.