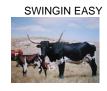

## Saddlehorn

Date of Birth: 04/10/2010 Registration 1: BI84818 Registration 2: 270206

Breeder: Brett or Darcy DeLapp Owner: Brett or Darcy DeLapp

Saddlehorn is a very flashy bull with extremely flat lean back horn. 86 1/4 on 6-16-17. Tested by University of California, Davis Laboratory to be Homozygous Black. All his calves will be from the black family, he cannot produce red. Is a consistent producer of blue and black and white paint calves. Now AI Certified. Semen for sale at 75.00 per straw.