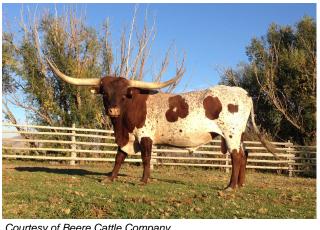

## STONEWALL TEXA

06/20/2009 Date of Birth: Registration 1: 266411 Registration 2: 266411

Steffler, Jim or James Breeder: Owner: Beere Cattle Co.

Added to the roster Stonewall Texa sired by JP Rio Grande and the big time producer Awesome Angel out of Boomerang. Stonewall Texa measured 65 1/4" TTT @ 2 years, he has excellence size conformation and horn base. We want to thank Scott Pace and Steve Gaskill for the opportunity to partner up on this fine bull.

68.6250 on 06/16/2012 TTT:

AWESOME ANGEL

Courtesy of Beere Cattle Company

J.R. GRAND SLAM

**GUNMAN** 

J.R. SEQUENTIAL

TX W ROSE BUD

**BOOMERANG C P** 