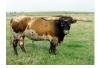

## STONEWALL TEXA

06/20/2009 Date of Birth: Registration 1: 266411 Registration 2: 266411

Steffler, Jim or James Breeder: Owner: Beere Cattle Co.

Added to the roster Stonewall Texa sired by JP Rio Grande and the big time producer Awesome Angel out of Boomerang. Stonewall Texa measured 65 1/4" TTT @ 2 years, he has excellence size conformation and horn base. We want to thank Scott Pace and Steve Gaskill for the opportunity to partner up on this fine bull.