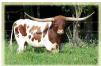

## STONEWALL TEXA

06/20/2009 Date of Birth: Registration 1: 266411 Registration 2: 266411

Steffler, Jim or James Breeder: Owner: Beere Cattle Co.

Added to the roster Stonewall Texa sired by JP Rio Grande and the big time producer Awesome Angel out of Boomerang. Stonewall Texa measured 65 1/4" TTT @ 2 years, he has excellence size conformation and horn base. We want to thank Scott Pace and Steve Gaskill for the opportunity to partner up on this fine bull.