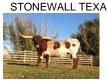

## STONEWALL TEXA

06/20/2009 Date of Birth: Registration 1: 266411 Registration 2: 266411

Steffler, Jim or James Breeder: Owner: Beere Cattle Co.

Added to the roster Stonewall Texa sired by JP Rio Grande and the big time producer Awesome Angel out of Boomerang. Stonewall Texa measured 65 1/4" TTT @ 2 years, he has excellence size conformation and horn base. We want to thank Scott Pace and Steve Gaskill for the opportunity to partner up on this fine bull.