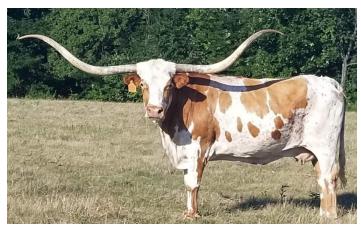

## **HL CLASSIC SHADOW**

Date of Birth:04/16/2002Registration 1:Cl209058Sale Price:\$6,500.00Breeder:Searle Ranch

Owner: Gordon & Connie Howie

Beautiful shoulder mount available, priced at \$6,500.00. Everyone has an expiration date! Shadow reached hers, so we preserved her with a full shoulder mount. Her horns span nearly 90 " tip to tip. She would make a great addition to a Lodge, commercial foyer, Steak House restaurant or ranch house. SORRY, this spectacular wall mount has found a new home. Check out Redman5s Legacy... another professional shoulder mount of a near-