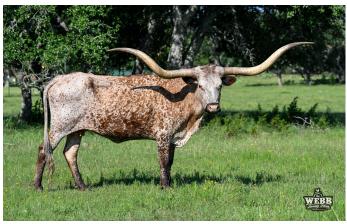

## **DML SHARITA**

Date of Birth: 02/25/2008 **Registration 1:** CTI263796 Breeder: Mike Bowman

Owner: Ray and Andrea Webb

Breathtaking cow with an A+ pedigree! One of the best daughters of Boomerang CP, one of the greatest herd sires of all time! SHARITA is over 90"TTT, and gave us a gorgeous heifer calf sired by Horn Showcase Bronze and Futurity Winner KDK Wildfire, also 90" TTT! We are blessed to own this legendary lady!