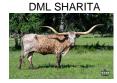

## **DML SHARITA**

Date of Birth: 02/25/2008 **Registration 1:** CTI263796 Breeder: Mike Bowman

Owner: Ray and Andrea Webb

Breathtaking cow with an A+ pedigree! One of the best daughters of Boomerang CP, one of the greatest herd sires of all time! SHARITA is over 90"TTT, and gave us a gorgeous heifer calf sired by Horn Showcase Bronze and Futurity Winner KDK Wildfire, also 90" TTT! We are blessed to own this legendary lady!

91.0000 on 12/05/2023 TTT:

BOOMERANG C P

TABASCO'S LEZAWE

Courtesy of Ray Webb

OVERLORD C P

**INDIAN GIRL 636** 

**EMPEROR** 

Kimco 5