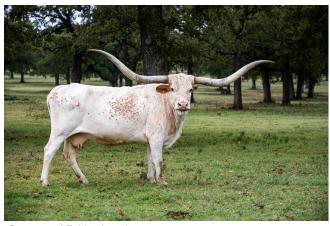

## PACIFIC SNOWDROP

Date of Birth: 01/13/2011 Registration 1: CI285197 Breeder: Mike Casey

Owner: Siller Land & Longhorns, LLC

OCV'd. Top Caliber has done it again in Pacific Snow Drop. She is 89 1/8" TTT and could be the next 90" cow in the breed. Going back to Phenomenon on the bottom, she is long, correct, strong milker and produces COLOR. Take a look at some of the knockout progeny she's produced out of different bulls. An almost 90" cow with a proven production record. You can't go wrong here. She sells 4 months confirmed bred to Cowboy Ruff.

102.0000 on 10/31/2022 **Total Horn:** TTT: 90.2500 on 04/29/2023

PACIFIC SNOWDROP

Phenomenon's Dancer

Courtesy of Fairlea Longhorns

**HUNTS COMMAND RESPECT** 

**HUNTS EMPEROR** 

MISS RODEO AMERICA

**HASHBROWN** 