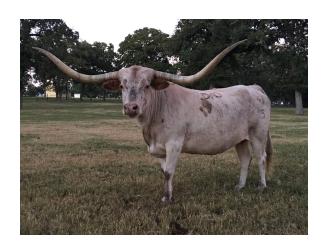

## D/O GRACIE

Date of Birth: 06/28/2005 Registration 1: 247836 (ITLA) Sale Price: \$7,000.00

OREN & DIANNA O'DELL Breeder:

Gracie is one of our "80's Ladies". She will be exposed to AF Gun Slinger this fall. We are excited about a calf out of this pairing. Gracie is a very easy going cow who has been a great producer.

**Total Horn:** 95.8750 on 10/08/2016 TTT: 81.0000 on 10/08/2016 Base: 11.2500 on 10/18/2014 Composite: 193.8000 on 10/18/2014

D/O GRACIE

D/O KANSAS COWBOY

WYOMING COWBOY

**Target** 

LTL Emperor Equivalent