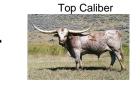

## **BARBIE'S CALIBER**

Date of Birth: **Registration 1:** Breeder: **Owner:** 

08/17/2010 CTI273736 GENNIN/MCGILL PARTNERSHIP Deer Creek Longhorns

Young cow with a horn pedigree second to none. Sire is the incredible 87" TTT Top Caliber. Dam is the 83" TTT EOT Outback Barbie. Barbie continues to put on horn at an incredible pace. She was 80" TTT @ 4 years and 4 months. 85" TTT@ 5 years and 6 months. Headed for 90" TTT for sure. Look at the twisty horns going straight out. She may turn out to be Top Caliber's biggest horned daughter.