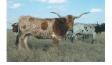

## **BARBIE'S CALIBER**

Date of Birth: **Registration 1:** Breeder: **Owner:** 

08/17/2010 CTI273736 GENNIN/MCGILL PARTNERSHIP Deer Creek Longhorns

Young cow with a horn pedigree second to none. Sire is the incredible 87" TTT Top Caliber. Dam is the 83" TTT EOT Outback Barbie. Barbie continues to put on horn at an incredible pace. She was 80" TTT @ 4 years and 4 months. 85" TTT@ 5 years and 6 months. Headed for 90" TTT for sure. Look at the twisty horns going straight out. She may turn out to be Top Caliber's biggest horned daughter.