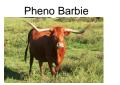

## **BARBIE'S CALIBER**

Date of Birth: **Registration 1:** Breeder: **Owner:** 

08/17/2010 CTI273736 GENNIN/MCGILL PARTNERSHIP Deer Creek Longhorns

Young cow with a horn pedigree second to none. Sire is the incredible 87" TTT Top Caliber. Dam is the 83" TTT EOT Outback Barbie. Barbie continues to put on horn at an incredible pace. She was 80" TTT @ 4 years and 4 months. 85" TTT@ 5 years and 6 months. Headed for 90" TTT for sure. Look at the twisty horns going straight out. She may turn out to be Top Caliber's biggest horned daughter.