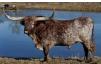

## **BARBIE'S CALIBER**

Date of Birth: **Registration 1:** Breeder: **Owner:** 

08/17/2010 CTI273736 GENNIN/MCGILL PARTNERSHIP Deer Creek Longhorns

Young cow with a horn pedigree second to none. Sire is the incredible 87" TTT Top Caliber. Dam is the 83" TTT EOT Outback Barbie. Barbie continues to put on horn at an incredible pace. She was 80" TTT @ 4 years and 4 months. 85" TTT@ 5 years and 6 months. Headed for 90" TTT for sure. Look at the twisty horns going straight out. She may turn out to be Top Caliber's biggest horned daughter.