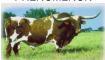

## **BARBIE'S CALIBER**

Date of Birth: **Registration 1:** Breeder: **Owner:** 

08/17/2010 CTI273736 GENNIN/MCGILL PARTNERSHIP Deer Creek Longhorns

Young cow with a horn pedigree second to none. Sire is the incredible 87" TTT Top Caliber. Dam is the 83" TTT EOT Outback Barbie. Barbie continues to put on horn at an incredible pace. She was 80" TTT @ 4 years and 4 months. 85" TTT@ 5 years and 6 months. Headed for 90" TTT for sure. Look at the twisty horns going straight out. She may turn out to be Top Caliber's biggest horned daughter.