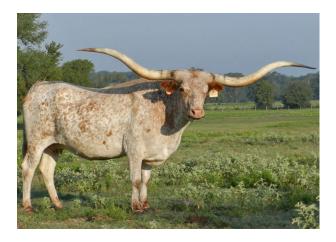

## **BARBIE'S CALIBER**

Date of Birth: **Registration 1:** Breeder: **Owner:** 

08/17/2010 CTI273736 GENNIN/MCGILL PARTNERSHIP Deer Creek Longhorns

Young cow with a horn pedigree second to none. Sire is the incredible 87" TTT Top Caliber. Dam is the 83" TTT EOT Outback Barbie. Barbie continues to put on horn at an incredible pace. She was 80" TTT @ 4 years and 4 months. 85" TTT@ 5 years and 6 months. Headed for 90" TTT for sure. Look at the twisty horns going straight out. She may turn out to be Top Caliber's biggest horned daughter.