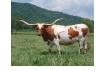

## **BARBIE'S CALIBER**

Date of Birth: **Registration 1:** Breeder: **Owner:** 

08/17/2010 CTI273736 GENNIN/MCGILL PARTNERSHIP Deer Creek Longhorns

Young cow with a horn pedigree second to none. Sire is the incredible 87" TTT Top Caliber. Dam is the 83" TTT EOT Outback Barbie. Barbie continues to put on horn at an incredible pace. She was 80" TTT @ 4 years and 4 months. 85" TTT@ 5 years and 6 months. Headed for 90" TTT for sure. Look at the twisty horns going straight out. She may turn out to be Top Caliber's biggest horned daughter.