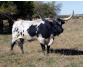

## **BARBIE'S CALIBER**

Date of Birth: **Registration 1:** Breeder: **Owner:** 

08/17/2010 CTI273736 GENNIN/MCGILL PARTNERSHIP Deer Creek Longhorns

Young cow with a horn pedigree second to none. Sire is the incredible 87" TTT Top Caliber. Dam is the 83" TTT EOT Outback Barbie. Barbie continues to put on horn at an incredible pace. She was 80" TTT @ 4 years and 4 months. 85" TTT@ 5 years and 6 months. Headed for 90" TTT for sure. Look at the twisty horns going straight out. She may turn out to be Top Caliber's biggest horned daughter.