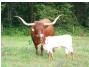

## **M2 RIFLEMAN**

| Date of Birth:         | 05/22/2012              |
|------------------------|-------------------------|
| Registration 1:        | BTI86631                |
| <b>Registration 2:</b> | 290504                  |
| Breeder:               | Mark Hubbell            |
| Owner:                 | Bull & Barrel Longhorns |
|                        |                         |

M2 Rifleman is a powerful son of Concealed Weapon out of Hubbells Rio Glory and full brother/flush mate to the great Hubbell's 20 Gauge. In his pedigree you find multiple proven producers of horn, horn with twist, color, conformation, great milking dams and coming from these, some of the All-time great producing Herd Sires in the Industry. M2 Rifleman is proving his strength in the structure, conformation, color and horn set in his calves.