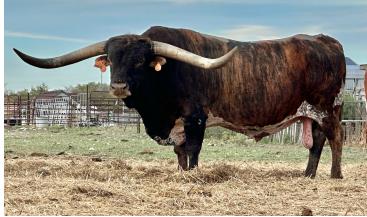

## **M2 RIFLEMAN**

| Date of Birth:         | 05/22/2012              |
|------------------------|-------------------------|
| Registration 1:        | BTI86631                |
| <b>Registration 2:</b> | 290504                  |
| Breeder:               | Mark Hubbell            |
| Owner:                 | Bull & Barrel Longhorns |
|                        |                         |

M2 Rifleman is a powerful son of Concealed Weapon out of Hubbells Rio Glory and full brother/flush mate to the great Hubbell's 20 Gauge. In his pedigree you find multiple proven producers of horn, horn with twist, color, conformation, great milking dams and coming from these, some of the All-time great producing Herd Sires in the Industry. M2 Rifleman is proving his strength in the structure, conformation, color and horn set in his calves.

Total Horn: TTT: Base: Weight: 98.5000 on 10/30/2022 77.2500 on 10/13/2023 16.7500 on 01/25/2015 1773.0000 on 10/13/2023

Courtesy of Bull and Barrel Ranch

Sharp Shooter 542

BL Coach's Desperado

HORSESHOE J EXAMPLE