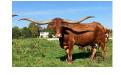

## **M2 RIFLEMAN**

| Date of Birth:         | 05/22/2012              |
|------------------------|-------------------------|
| Registration 1:        | BTI86631                |
| <b>Registration 2:</b> | 290504                  |
| Breeder:               | Mark Hubbell            |
| Owner:                 | Bull & Barrel Longhorns |
|                        |                         |

M2 Rifleman is a powerful son of Concealed Weapon out of Hubbells Rio Glory and full brother/flush mate to the great Hubbell's 20 Gauge. In his pedigree you find multiple proven producers of horn, horn with twist, color, conformation, great milking dams and coming from these, some of the All-time great producing Herd Sires in the Industry. M2 Rifleman is proving his strength in the structure, conformation, color and horn set in his calves.