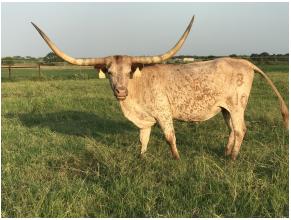

## **RJF LUCKY LADY**

Date of Birth: Registration 1: Breeder: Owner: 02/03/2010 CTI283186 ROCKIN I LONGHORNS 79002 IM ROCKIN I COMPANY

Courtesy of Rockin I Longhorns

This LLL LUCKY daughter is out of J.R. SASSIE one of the best producing J.R. Grand Slam daughters in the breed. She has produced sons and daughters that have sold for big money. LLL LUCKY was the real deal when it comes to bulls. These are the genetics that produce fantastic Longhorns.