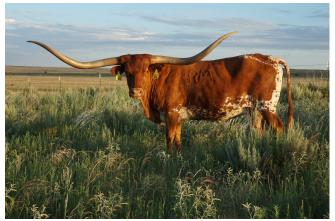

## **RM Texas Mermaid**

Date of Birth: Registration 1: Breeder: Owner: 05/05/2012 CTI283959 McCombs Ranch Diamond B Longhorns

Courtesy of Diamond B Cattle

One of the top longhorns in the breed. The mermaid line is well known and respected throughout the industry. In my opinion, Texas Mermaid represents the best of that line. She has it all.. color, size, disposition, and one of the prettiest 95"+ horn sets anyone could hope for. It's a privilege to own a cow of this caliber.