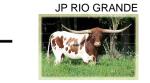

## SHAMROCK ETERNAL FLAME

Date of Birth: **Registration 1: Registration 2:** Breeder: **Owner:** 

10/17/2010 CTI276760 261874 JIM STEFFLER **DON & RHONDA POE** 

Queen of our herd, absolutely on of my favorite females. Beautiful swooping horns, great body, and great attitude. Flame should be over 90" TTT as a 5 year old. Check out her bull calves for sale, those will be ones to watch!