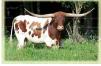

## **SDR Amy Jo**

Date of Birth: 06/28/2006 Registration 1: Cl241952 Breeder: Dave Hovingh

Owner: Terry and Sherri Adcock

Amy Jo is a beautiful 81.25" ttt daughter of 80"+ ttt JP Rio Grande and out of SDR Rebecca. She is large (1,500 lbs.), well conformed and a pleasure to be around in the pasture. All of Amy Jo's offspring will be Millennium Futurity eligible.

81.2500 on 09/21/2016 TTT:

JP RIO GRANDE

SDR Amy Jo

SDR REBECCA

Courtesy of TS Adcock Longhorns/ Terry and Sherri Adcock

J.R. GRAND SLAM

**GUNMAN** 

LAMB'S POWER PLAY