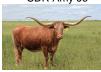

## **SDR Amy Jo**

Date of Birth: 06/28/2006 Registration 1: Cl241952 Breeder: Dave Hovingh

Owner: Terry and Sherri Adcock

Amy Jo is a beautiful 81.25" ttt daughter of 80"+ ttt JP Rio Grande and out of SDR Rebecca. She is large (1,500 lbs.), well conformed and a pleasure to be around in the pasture. All of Amy Jo's offspring will be Millennium Futurity eligible.

81.2500 on 09/21/2016 TTT:

JP RIO GRANDE

SDR Amy Jo

SDR REBECCA

Courtesy of TS Adcock Longhorns/ Terry and Sherri Adcock

J.R. GRAND SLAM

**GUNMAN** 

LAMB'S POWER PLAY