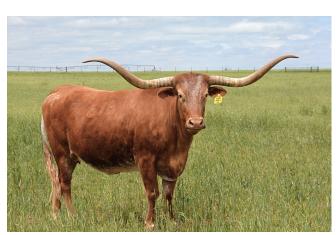

## **SDR Amy Jo**

Date of Birth: 06/28/2006 Registration 1: Cl241952 Breeder: Dave Hovingh

Owner: Terry and Sherri Adcock

Amy Jo is a beautiful 81.25" ttt daughter of 80"+ ttt JP Rio Grande and out of SDR Rebecca. She is large (1,500 lbs.), well conformed and a pleasure to be around in the pasture. All of Amy Jo's offspring will be Millennium Futurity eligible.

81.2500 on 09/21/2016 TTT:

JP RIO GRANDE

SDR Amy Jo

SDR REBECCA

Courtesy of TS Adcock Longhorns/ Terry and Sherri Adcock

J.R. GRAND SLAM

**GUNMAN** 

LAMB'S POWER PLAY