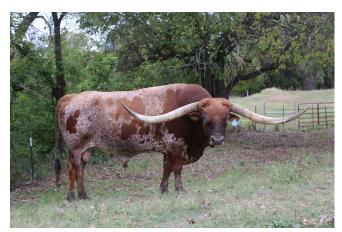

## **COUNTRY CHEX 93**

 Date of Birth:
 02/20/2011

 Registration 1:
 BI87282\*

 Sale Price:
 \$30,000.00

Breeder: PANTHER CREEK RANCH

Owner: Keith Blair

Country Chex is one of the last bull raised and bred by Joe Valentine. He is sniffing on 90". If you look at the females in this pedigree you will find the center core of the Panther Creek program.

 Total Horn:
 90.7500 on 10/17/2014

 TTT:
 90.5000 on 10/21/2020

 Base:
 15.3125 on 10/17/2014

 Composite:
 200.5625 on 10/17/2014

HOT PLAYBOY

**COUNTRY CHEX 93** 

GRAND COUNTRY QUEEN PC250

Courtesy of Infinity Land and Cattle