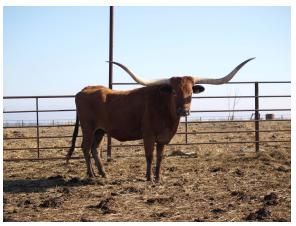

## **Bayou Favorite**

 Date of Birth:
 02/22/2008

 Registration 1:
 C257587

Sale Price: \$

**Breeder:** B. Eugene Berry, M.D.

Owner: Longhorn Creek

Bayou Favorite is a 78.5" ttt Coach Tommie daughter which goes back to the awesome Bart's Sweetheart cow. She has a very nice lateral twist that should reach 80" ttt, We were blessed to lease her service sire Pacific Cowboy 40 (Cowboy Up Chex x Pacific Mermaid) which promises for an amazing 2018 fall calf. Pacifica Cowboy 40 measured 84.625"ttt at 38 months and is becoming one of the next greatest herd sires. This calf will be foundation

**TTT:** 78.5000 on 01/23/2018

Courtesy of Longhorn Creek Ranch

VJ TOMMIE (AKA UNLIMITED)

OT SUPERIOR'S DROOPY

**BL COACH SWEETHEART** 

DIXIE RIVER

COACH

NO DOUBLE