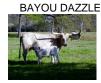

## **Bayou Favorite**

 Date of Birth:
 02/22/2008

 Registration 1:
 C257587

Sale Price: \$

**Breeder:** B. Eugene Berry, M.D.

Owner: Longhorn Creek

Bayou Favorite is a 78.5" ttt Coach Tommie daughter which goes back to the awesome Bart's Sweetheart cow. She has a very nice lateral twist that should reach 80" ttt, We were blessed to lease her service sire Pacific Cowboy 40 (Cowboy Up Chex x Pacific Mermaid) which promises for an amazing 2018 fall calf. Pacifica Cowboy 40 measured 84.625"ttt at 38 months and is becoming one of the next greatest herd sires. This calf will be foundation

**TTT:** 78.5000 on 01/23/2018

Courtesy of Longhorn Creek Ranch

VJ TOMMIE (AKA UNLIMITED)

OT SUPERIOR'S DROOPY

**BL COACH SWEETHEART** 

DIXIE RIVER

COACH

NO DOUBLE