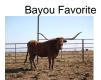

## **Bayou Favorite**

 Date of Birth:
 02/22/2008

 Registration 1:
 C257587

Sale Price: \$

**Breeder:** B. Eugene Berry, M.D.

Owner: Longhorn Creek

Bayou Favorite is a 78.5" ttt Coach Tommie daughter which goes back to the awesome Bart's Sweetheart cow. She has a very nice lateral twist that should reach 80" ttt, We were blessed to lease her service sire Pacific Cowboy 40 (Cowboy Up Chex x Pacific Mermaid) which promises for an amazing 2018 fall calf. Pacifica Cowboy 40 measured 84.625"ttt at 38 months and is becoming one of the next greatest herd sires. This calf will be foundation

**TTT:** 78.5000 on 01/23/2018

Courtesy of Longhorn Creek Ranch

VJ TOMMIE (AKA UNLIMITED)

OT SUPERIOR'S DROOPY

**BL COACH SWEETHEART** 

DIXIE RIVER

COACH

NO DOUBLE