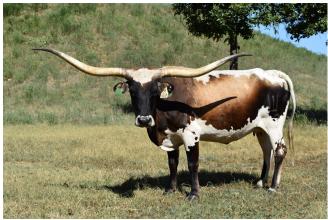

## **IM SASSY CREAM**

Date of Birth: 08/24/2013 Registration 1: CI291898

Sale Price:

Breeder: IM ROCKIN I, LLC Owner: DANLEY CATTLE, INC.

OCV'd. Bomber Chex 80 daughter out of LLL Cream Puff by PCC Evader. IM Sassy Cream has a Jackhammer bull calf at side born 3/22/21 and has been exposed to Jackhammer since May 14. Contact for price.