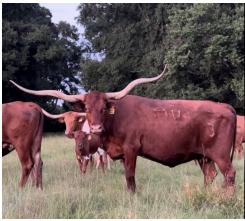

## **JAMAKA TANTRUM**

Date of Birth: **Registration 1:** 264539 Breeder: **Owner:** 

06/19/2013 SUSAN BURTON New Age Cattle Company

Courtesy of New Age Cattle Co

**G&G Fall Classic Consignment** 

Her dam was the incredible nearly 90" T2T twisty horn paint brindle Jamaka Treasure, as well as the full sister to 91" T2T R II Lady In Red. Her sire is the twist producing Temper Tantrum, also right at 90" T2T. Serious genetics here and from my original female line over 25 years ago at R Two Texas Longhorns.