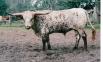

## **JAMAKA TANTRUM**

Date of Birth: **Registration 1:** 264539 Breeder: **Owner:** 

06/19/2013 SUSAN BURTON New Age Cattle Company

Courtesy of New Age Cattle Co

**G&G Fall Classic Consignment** 

Her dam was the incredible nearly 90" T2T twisty horn paint brindle Jamaka Treasure, as well as the full sister to 91" T2T R II Lady In Red. Her sire is the twist producing Temper Tantrum, also right at 90" T2T. Serious genetics here and from my original female line over 25 years ago at R Two Texas Longhorns.