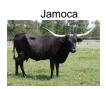

## **JAMAKA TANTRUM**

Date of Birth: **Registration 1:** 264539 Breeder: **Owner:** 

06/19/2013 SUSAN BURTON New Age Cattle Company



Courtesy of New Age Cattle Co

**G&G Fall Classic Consignment** 

Her dam was the incredible nearly 90" T2T twisty horn paint brindle Jamaka Treasure, as well as the full sister to 91" T2T R II Lady In Red. Her sire is the twist producing Temper Tantrum, also right at 90" T2T. Serious genetics here and from my original female line over 25 years ago at R Two Texas Longhorns.

TTT:

JAMAKA TANTRUM

76.0000 on 05/19/2023

TEMPER TANTRUM



SERENITY NOW

WS JAMAKIZM

TP BLOOD RED

TEMPTATION'S THE ACE







## STOCKTON'S CHAMP











APACHE



JAMAKA TREASURE



http://www.hiredhandsoftware.com