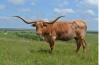

## **JAMAKA TANTRUM**

Date of Birth: **Registration 1:** 264539 Breeder: **Owner:** 

06/19/2013 SUSAN BURTON New Age Cattle Company

Courtesy of New Age Cattle Co

**G&G Fall Classic Consignment** 

Her dam was the incredible nearly 90" T2T twisty horn paint brindle Jamaka Treasure, as well as the full sister to 91" T2T R II Lady In Red. Her sire is the twist producing Temper Tantrum, also right at 90" T2T. Serious genetics here and from my original female line over 25 years ago at R Two Texas Longhorns.