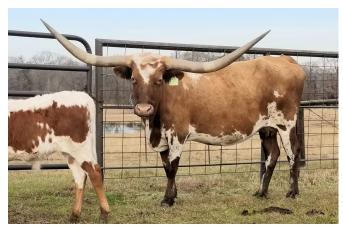

## **DDL RIVER QUEEN**

Date of Birth: Registration 1: Sale Price: Breeder: Owner: 04/19/2011 Cl277205 \$3,500.00 Bow Carpenter 411 Longhorns

One of her daughters was the High Selling Heifer at the Bolen Production Sale in 2019. River Queen is a half sister to the great Bandera Chex! Don't overlook these older mama cows with good genetics, consistent calving records and who make great offspring.