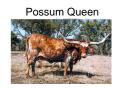

## **DDL RIVER QUEEN**

Date of Birth: Registration 1: Sale Price: Breeder: Owner: 04/19/2011 Cl277205 \$3,500.00 Bow Carpenter 411 Longhorns

One of her daughters was the High Selling Heifer at the Bolen Production Sale in 2019. River Queen is a half sister to the great Bandera Chex! Don't overlook these older mama cows with good genetics, consistent calving records and who make great offspring.