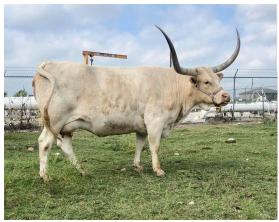

## **TS MAGGIE MAE**

TS MAGGIE MAE

 Date of Birth:
 11/11/2014

 Registration 1:
 Cl292743

 Registration 2:
 284303

Breeder: Terry and Sherri Adcock
Owner: Bull & Barrel Longhorns

Maggie is well known among Longhorn breeders. She's got an outstanding body that is highly sought after, a friendly disposition, rock solid conformation, unmatched femininity, and she reproduces herself very well. She is what every breeder looks for when looking to improve their herd. This girl is a breeders' favorite and, quite frankly, our family's favorite, too.