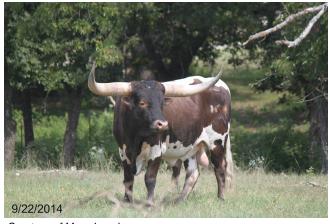

## STAR EXTRAORDINAIRE

Date of Birth: 12/19/2011 Registration 1: BI85506\* Sale Price: \$2,500.00

Breeder: STAR CREEK RANCH

Owner: Moss Longhorns

Extra is the best bull anyone can have. He stays at home, he isn't aggressive, easy to work, and is a breeding machine. This guy has a TON of horn and BODY! We are loving his calves! He passes on his great bone structure and correct conformation, plus his laid back personality. His calves come out small, but develop quickly. His oldest calves are reaching the one year mark, so it will be interesting to see if their horn growth is as explosive as