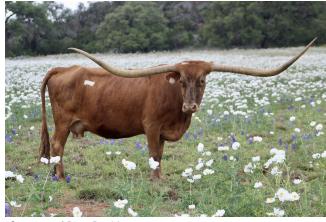

## **3S TOUCHDOWN TARI**

Date of Birth: 09/26/2009 Registration 1: CI271272\* Breeder: Alan Sparger Owner: LM Longhorns

3S TOUCHDOWN TARI is a complete cow in every way. Horn fanatics will like her >100" TTT. Pedigree sophisticates will love the fact that she has proven cattle in her pedigree like Touchdown of RM, Super Bowl, VJ Tommie, Overwhelming Toro, the great Butler cow Uncurled and the powerhouse Tari Graves. Cattlemen will love the fact that she has had 11 calves in 11 years, she cycles back quickly, she is docile, and she's a heavy

109.0000 on 10/12/2017 **Total Horn:** TTT: 103.0000 on 10/07/2023

Courtesy of Bear Davidson

SUPER BOWL

**SUPERMAN** 

**Bouncer Blend** 

**FGR SUNNY TARI** 

VJ TOMMIE (AKA UNLIMITED)

VJ CURLY'S GIRL

3S TOUCHDOWN TARI

FGR OVERWHELMING SUNNY

Tari's Two Step

585 OVERWHELMING TORO

TORO'S SUNNY

TARI GRAVES FM49