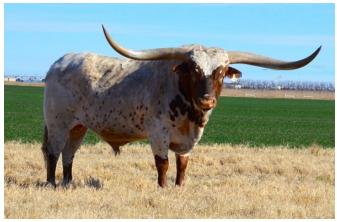

## **103 TCC RIO CANE**

 Date of Birth:
 05/06/2011

 Registration 1:
 BI84708

Sale Price: \$

Breeder: BILL AND JUDY MERIDITH
Owner: BILL AND JUDY MERIDITH

Where do I start, Rio Cane stamps out calves like a cookie cutter. Huge him, straight back smooth and clean. We just sold a young son of his who is only %" behind Cowboy Tuff Chex at the same age! He is sired by JP Rio Grande out of the \$170,000 SDR Candy Cane. THIS is a bull to build a program around. He is not the petting kind of bull, prefers to be left alone and take care of business.

**TTT:** 81.0000 on 06/20/2018

103 TCC RIO CANE

1/4 SDR CANDY CANE

Courtesy of Martee's Cattle Investments

J.R. GRAND SLAM

I.R. GRAND SLAN

**GUNMAN** 

LAMB'S POWER PLAY