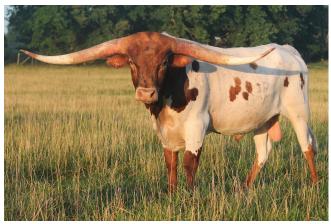

## **3P CONCEALED HAMMER**

Date of Birth: 10/26/2015 **Registration 1:** BTI94243 Registration 2: 272976

Breeder: Don & Rhonda Poe, 3P Longhorn

Owner: Ranch

Jose and Ashley Dominguez

We were inspired to breed Flame to Concealed Weapon by the knockout bull 20 Gauge, owned by Helm Cattle Company and partners. We have been following the daughters and sons sired by Concealed Weapon, and really like what we see. Now add Eternal Flame, which measures 92+" TTT, and was over 100" TH before she was 4 years old, and BAM! We are thrilled to have Fred & Cheryl Bryant, Dale Hunt & Sherrill Caddel join us as

72.7500 on 06/24/2018 TTT:

3P CONCEALED HAMMER

SHAMROCK ETERNAL FLAME

Courtesy of Fred & Cheryl Bryant

BL Coach's Desperado

Dixie Charlene

TX W Lucky Lady

**ECR ETERNAL TARI 206** 