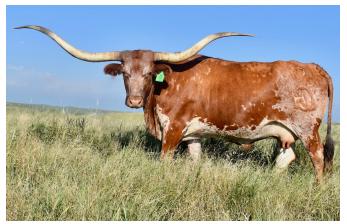

## **HELM SMOOTH 571**

Date of Birth: 07/15/2015 **Registration 1:** CI297577\* Registration 2: 271624 Sale Price: \$20,000.00

Breeder: HELM CATTLE COMPANY

Owner: GILLILAND RANCH

OCV'd; JOHNE'S NEG; 3:1; THIS 8 YEAR OLD TOP CALIBER DAUGHTER HIT THE 90" TTT LANDMARK IN HER 6th YEAR AND IS NOW 93.5" TTT. SHE IS A GREAT MILKER AND PRODUCES WELL. HER 2020 HEIFER IS 80.75" AT 3.6Y. SHE COMES WITH A 6M HEIFER AT SIDE BY BR JUNGLE JIM AND IS CONFIRMED BRED BACK TO PCC CACTUS JACK. WE ARE KEEPING 2 HEIFERS FOR REPLACEMENT.

TTT: 93.5000 on 02/19/2024

Courtesy of Gilliland Ranch

**HUNTS COMMAND RESPECT** 

MISS RODEO AMERICA

**HUNTS EMPEROR** 

**HASHBROWN** 

JP RIO GRANDE

SDR EL SMOOTH