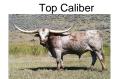

## **Panhandle Slim**

Date of Birth: 04/20/2012 Registration 1: B189879

Sale Price:

Breeder: **Brett & Darcy DeLapp** Owner: Brett & Darcy DeLapp

Panhandle Slim is a fancy young Top Caliber son who has the same Dam as our Saddlehorn bull. Blue roan color with flat horns that will stay flat. His horn shape is similar to Saddlehorn's horn shape at that age. Measured 82 3/4 Tip to Tip on 6-16-17.