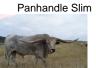

## **Panhandle Slim**

Date of Birth: 04/20/2012 Registration 1: B189879

Sale Price:

Breeder: **Brett & Darcy DeLapp** Owner: Brett & Darcy DeLapp

Panhandle Slim is a fancy young Top Caliber son who has the same Dam as our Saddlehorn bull. Blue roan color with flat horns that will stay flat. His horn shape is similar to Saddlehorn's horn shape at that age. Measured 82 3/4 Tip to Tip on 6-16-17.