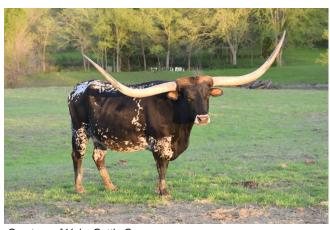

112.0000 on 09/16/2023 **Total Horn:** TTT: 88.3125 on 09/16/2023 13.3750 on 10/04/2018 Base: Weight: 1166.0000 on 09/16/2023 Composite: 193.5000 on 10/04/2018

Hubbells 20 Gauge

HELM Ariel 574

Courtesy of Helm Cattle Company