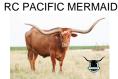

## **HELM Ariel 574**

Date of Birth: 07/30/2015 **Registration 1:** CI297573\* Registration 2: 271113

Breeder: Helm Cattle Company Owner: Helm Cattle Company

"Ariel" is a marvelous Dam, Nothing Missing and Nothing lacking. Her Sire "Hubbells 20 Guage" has and is making a name for himself in producing high selling first class futurity offspring. "Ariel's" Dam, "The Foundation - SHR Majestic Mermaid" is now 101" ttt and is at the top in production from the great production queen "RC Majestic Mermaid" who now has (3) over 100" ttt offspring to her credit as well. . This girl "Ariel" and her dam are naturally

112.0000 on 09/16/2023 **Total Horn:** TTT: 88.3125 on 09/16/2023 13.3750 on 10/04/2018 Base: Weight: 1166.0000 on 09/16/2023 Composite: 193.5000 on 10/04/2018

Hubbells 20 Gauge

HELM Ariel 574

Courtesy of Helm Cattle Company