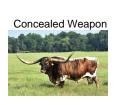

97573\* Registration 2: 271113

Breeder: Helm Cattle Company Owner: Helm Cattle Company

"Ariel" is a marvelous Dam, Nothing Missing and Nothing lacking. Her Sire "Hubbells 20 Guage" has and is making a name for himself in producing high selling first class futurity offspring. "Ariel's" Dam, "The Foundation - SHR Majestic Mermaid" is now 101" ttt and is at the top in production from the great production queen "RC Majestic Mermaid" who now has (3) over 100" ttt offspring to her credit as well. . This girl "Ariel" and her dam are naturally

112.0000 on 09/16/2023 **Total Horn:** TTT: 88.3125 on 09/16/2023 13.3750 on 10/04/2018 Base: Weight: 1166.0000 on 09/16/2023 Composite: 193.5000 on 10/04/2018

Hubbells 20 Gauge

HELM Ariel 574







Courtesy of Helm Cattle Company

Concealed Weapon