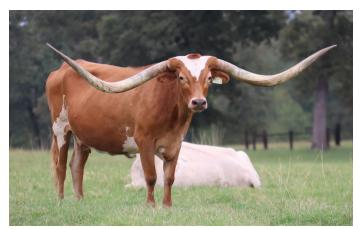

## **LEADING LADY BCB**

Date of Birth: 09/27/2012 Registration 1: CI285474\* Registration 2: 267746

Breeder: Brent & Cindy Bolen

Owner: Austin Rohr

Leading Lady comes from 2 of the best maternal lines in the Bolen's herd. She can produce both females and sires. It's hard to find a cow that can give you both. No holes in the elite cow. Oh yeah, she measures 95" tip to tip!! Bred to Justify!