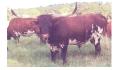

## **LEADING LADY BCB**

Date of Birth: 09/27/2012 Registration 1: CI285474\* Registration 2: 267746

Breeder: Brent & Cindy Bolen

Owner: Austin Rohr

Leading Lady comes from 2 of the best maternal lines in the Bolen's herd. She can produce both females and sires. It's hard to find a cow that can give you both. No holes in the elite cow. Oh yeah, she measures 95" tip to tip!! Bred to Justify!

**Total Horn:** 107.3750 on 09/30/2017 TTT: 98.7500 on 03/18/2024

RING LEADER BCB

LEADING LADY BCB

WHISTLING BANDITA BCB

Courtesy of Bolen Longhorns

WORKING MAN CHEX

WORKING WOMAN

RINGA DINGER