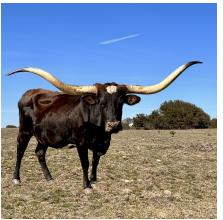

## **Dunn Smoke Bomb**

10/24/2014 Date of Birth: **Registration 1:** CI294926

Breeder: NANCY C. DUNN Owner: Ben and Niki Stone

Smoke Bomb is from the heart of Nancy Dunn's Rolling D breeding program. Her color is very unique. She isn't black, she's more of a deep molasses with hints of brown. She's got a perfectly uniform Texas twist horn-set that will be a great combination for Horseshoe J Bodacious. We are expecting a late summer '24 calf and looking forward what she brings us!