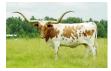

## **Dunn Smoke Bomb**

10/24/2014 Date of Birth: **Registration 1:** CI294926

Breeder: NANCY C. DUNN Owner: Ben and Niki Stone

Smoke Bomb is from the heart of Nancy Dunn's Rolling D breeding program. Her color is very unique. She isn't black, she's more of a deep molasses with hints of brown. She's got a perfectly uniform Texas twist horn-set that will be a great combination for Horseshoe J Bodacious. We are expecting a late summer '24 calf and looking forward what she brings us!