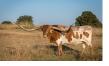

## SHADOW'S REFLECTION

The ultimate in genetic Mix. She has the greatest collection of The super horned animals in her ancestry. Her Dam is the over 90" TT Mo-Reflect-Bar and the grand dam is Reflect Bar over 80" TT then the Sire is the great RR Escondito Red projected to reach 94" TT with his Granddam being the fantastic BL Rio Catchit. The expectation is high. She is bred to our junior Sire BOR Double Wrangler wo is projected over 100' TT