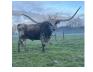

## SHADOW'S REFLECTION

The ultimate in genetic Mix. She has the greatest collection of The super horned animals in her ancestry. Her Dam is the over 90" TT Mo-Reflect-Bar and the grand dam is Reflect Bar over 80" TT then the Sire is the great RR Escondito Red projected to reach 94" TT with his Granddam being the fantastic BL Rio Catchit. The expectation is high. She is bred to our junior Sire BOR Double Wrangler wo is projected over 100' TT

**Total Horn:** TTT: Composite: 110.5000 on 08/03/2020 87.5000 on 03/10/2024 87.5000 on 03/10/2024

**RR ESCONDIDO RED 260** 

Red Hot Bar

MO-REFLEC BAR

Reflec Bar