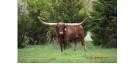

## SHADOW'S REFLECTION

The ultimate in genetic Mix. She has the greatest collection of The super horned animals in her ancestry. Her Dam is the over 90" TT Mo-Reflect-Bar and the grand dam is Reflect Bar over 80" TT then the Sire is the great RR Escondito Red projected to reach 94" TT with his Granddam being the fantastic BL Rio Catchit. The expectation is high. She is bred to our junior Sire BOR Double Wrangler wo is projected over 100' TT