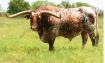

## SHADOW'S REFLECTION

The ultimate in genetic Mix. She has the greatest collection of The super horned animals in her ancestry. Her Dam is the over 90" TT Mo-Reflect-Bar and the grand dam is Reflect Bar over 80" TT then the Sire is the great RR Escondito Red projected to reach 94" TT with his Granddam being the fantastic BL Rio Catchit. The expectation is high. She is bred to our junior Sire BOR Double Wrangler wo is projected over 100' TT

**Total Horn:** TTT: Composite: 110.5000 on 08/03/2020 87.5000 on 03/10/2024 87.5000 on 03/10/2024

**RR ESCONDIDO RED 260** 

Red Hot Bar

MO-REFLEC BAR

Reflec Bar