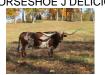

## **Big League**

Date of Birth: 04/22/2016 Registration 1: BI92572

Sale Price:

Breeder: Haltom Hollar Ranch Owner: Mast / Helm Partnership

"Big League" has a super twist laden pedigree. He has proven he can lay the horn down and his offspring are very correct with a low and lateral horn set. He cares the "Wild Color Gene" and he is passing great color on to his offspring as well. His sire is Bubba Tuff Chex out of the longest horn bull in the breed Cowboy Tuff Chex and his dam is Horseshoe J Delicious (over 86" TTT). His pedigree is packed with horn and twist genetics out of

72.1250 on 06/19/2021 TTT:

**BUBBA TUFF CHEX** 

Big League

HORSESHOE J DELICIOUS

Courtesy of Helm Cattle Company

**COWBOY TUFF CHEX** 

COWBOY CHEX

JP RIO GRANDE