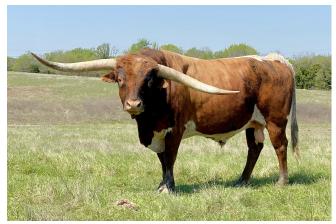

## **Big League**

Date of Birth: 04/22/2016 Registration 1: BI92572

Sale Price:

Breeder: Haltom Hollar Ranch Owner: Mast / Helm Partnership

"Big League" has a super twist laden pedigree. He has proven he can lay the horn down and his offspring are very correct with a low and lateral horn set. He cares the "Wild Color Gene" and he is passing great color on to his offspring as well. His sire is Bubba Tuff Chex out of the longest horn bull in the breed Cowboy Tuff Chex and his dam is Horseshoe J Delicious (over 86" TTT). His pedigree is packed with horn and twist genetics out of

72.1250 on 06/19/2021 TTT:

**BUBBA TUFF CHEX** 

Big League

HORSESHOE J DELICIOUS

Courtesy of Helm Cattle Company

**COWBOY TUFF CHEX** 

COWBOY CHEX

JP RIO GRANDE