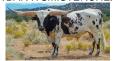

## PCC STEEL FORCE

Date of Birth: 09/24/2014 Registration 1: 270489

Breeder: Pace Cattle Co. LLC Owner: Pace Cattle Co. LLC

Wow, check out this Mr. Chex son! (64.00" T2T, 17.50 BASE @ 22 MO. 3 WEEKS). He is out of a the great producer, PCC Flying Sparkles, who was is 79.50" T2T at age 8. Flying Sparkles is also the dam of PCC Flying Bomber, a 2012 cow that is over 73" T2T, PCC Front Runner (2013 bulls) who is over 75" T2T at 32 months, and he is by Rim Rock and took over for his sire for us in 2015. Flying Sparkles is now owned by the Hovinghs in

TTT: 70.6250 on 02/12/2017 17.5000 on 08/24/2016 Base:

PCC STEEL FORCE

PCC FLYING SPARKLES

Courtesy of Pace Texas Longhorns

**COWBOY CHEX** 

PEACEMAKER 44

WIREGRASS GUNS A SMOKIN

**RIO BRAVO CHEX** 