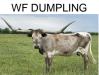

## PCC STEEL FORCE

Date of Birth: 09/24/2014 Registration 1: 270489

Breeder: Pace Cattle Co. LLC Owner: Pace Cattle Co. LLC

Wow, check out this Mr. Chex son! (64.00" T2T, 17.50 BASE @ 22 MO. 3 WEEKS). He is out of a the great producer, PCC Flying Sparkles, who was is 79.50" T2T at age 8. Flying Sparkles is also the dam of PCC Flying Bomber, a 2012 cow that is over 73" T2T, PCC Front Runner (2013 bulls) who is over 75" T2T at 32 months, and he is by Rim Rock and took over for his sire for us in 2015. Flying Sparkles is now owned by the Hovinghs in

TTT: 70.6250 on 02/12/2017 17.5000 on 08/24/2016 Base:





PCC STEEL FORCE

PCC FLYING SPARKLES







Courtesy of Pace Texas Longhorns

**COWBOY CHEX** 



PEACEMAKER 44





WIREGRASS GUNS A SMOKIN



**RIO BRAVO CHEX** 







JP RIO GRANDE



**BL SUNSHINE TARI** 



PEACEMAKER 44



HORSESHOE J DASHING