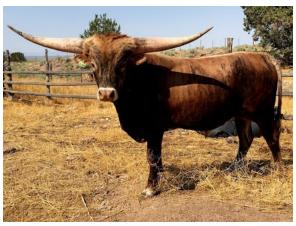

## PCC STEEL FORCE

Date of Birth: 09/24/2014 Registration 1: 270489

Breeder: Pace Cattle Co. LLC Owner: Pace Cattle Co. LLC

Wow, check out this Mr. Chex son! (64.00" T2T, 17.50 BASE @ 22 MO. 3 WEEKS). He is out of a the great producer, PCC Flying Sparkles, who was is 79.50" T2T at age 8. Flying Sparkles is also the dam of PCC Flying Bomber, a 2012 cow that is over 73" T2T, PCC Front Runner (2013 bulls) who is over 75" T2T at 32 months, and he is by Rim Rock and took over for his sire for us in 2015. Flying Sparkles is now owned by the Hovinghs in

TTT: 70.6250 on 02/12/2017 17.5000 on 08/24/2016 Base:

PCC STEEL FORCE

PCC FLYING SPARKLES

Courtesy of Pace Texas Longhorns

**COWBOY CHEX** 

PEACEMAKER 44

WIREGRASS GUNS A SMOKIN

**RIO BRAVO CHEX** 