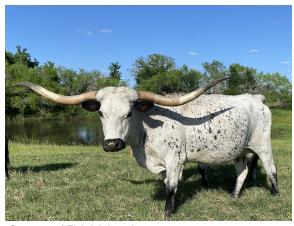

## **FL TAMMY WYNETTE**

Date of Birth: 02/18/2016 Registration 1: C1301701

Breeder: FIEBRICH LONGHORNS Owner: FIEBRICH LONGHORNS

Ive been patiently waiting for years to get a worthy replacement heifer out of my favorite cow and something tells me we finally nailed it. Named her Tammy Wynette because she's most definitely "painted up and powdered up" with more black spots appearing every day. Tammy is long, tall and pretty as a Texas sunset, just like her mama. Gorgeous, feminine, speckled gal with fantastic lateral twisty horn that measured at 73" TTT Spring 2022.

74.0000 on 12/23/2022 TTT:

FL TAMMY WYNETTE

Courtesy of Fiebrich Longhorns

BARBICON CHEX

**GOOD FRIDAY** 

http://www.hiredhandsoftware.com