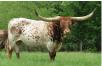

## **BCR TEARDROP 713**

Date of Birth: Registration 1: Sale Price: Breeder: Owner:

TTT:

**BCR TEARDROP 713** 

02/27/2017 CI306101 \$ BULL CREEK LONGHORNS Tallgrass Cattle Company

Lot 61- This Swagger BCB daughter comes from the famous Coopers 167 family line & features Ringman

BCB, Annie Get Your Rifle BCB, Ringa Dinga & Bandera Chex in her pedigree. These are genetics the Bolen's have won futurities, World Shows & topped sales with.

Take her & her heifer home knowing you have the right kind. 72.5" Heifer (242) calf at side born 7/27/22 by TCC

72.5000 on 07/27/2022

Gunsmoke. Exposed to TCC Gunsmoke

Courtesy of Tallgrass Cattle Company

JP RIO GRANDE

J.R. GRAND SLAM

TX W Lucky Lady