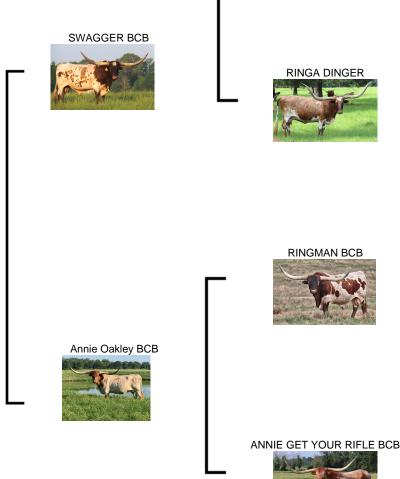

## **BCR TEARDROP 713**

Date of Birth: Registration 1: Sale Price: Breeder: Owner:

TTT:

**BCR TEARDROP 713** 

02/27/2017 CI306101 \$ BULL CREEK LONGHORNS Tallgrass Cattle Company

Lot 61- This Swagger BCB daughter comes from the famous Coopers 167 family line & features Ringman

BCB, Annie Get Your Rifle BCB, Ringa Dinga & Bandera Chex in her pedigree. These are genetics the Bolen's have won futurities, World Shows & topped sales with.

Take her & her heifer home knowing you have the right kind. 72.5" Heifer (242) calf at side born 7/27/22 by TCC