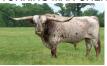

## **BCR TEARDROP 713**

Date of Birth: Registration 1: Sale Price: Breeder: Owner:

TTT:

**BCR TEARDROP 713** 

02/27/2017 CI306101 \$ BULL CREEK LONGHORNS Tallgrass Cattle Company

Lot 61- This Swagger BCB daughter comes from the famous Coopers 167 family line & features Ringman

BCB, Annie Get Your Rifle BCB, Ringa Dinga & Bandera Chex in her pedigree. These are genetics the Bolen's have won futurities, World Shows & topped sales with.

Take her & her heifer home knowing you have the right kind. 72.5" Heifer (242) calf at side born 7/27/22 by TCC

72.5000 on 07/27/2022

Gunsmoke. Exposed to TCC Gunsmoke

Courtesy of Tallgrass Cattle Company

JP RIO GRANDE

J.R. GRAND SLAM

TX W Lucky Lady