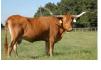

## RIVERFORKS PEARL JAM

Date of Birth: 10/30/2009 Registration 1: CAI266938 Breeder: **TERRY KING** Owner: Jason Hardy

I have built my herd around this beautiful cow! This is a spectacular cow to build a program around. She measured 87.75" T2T on 5/7/2019 and has a beautiful lateral twist. Being in her prime she could make the coveted 90" T2T mark. . She is a show stopper cow and front pasture all the way. We have 5 heifers from her and 1 bull. This cow is an absolute show stopper! She is a producer all the way!