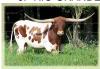

## RIVERFORKS PEARL JAM

Date of Birth: 10/30/2009 Registration 1: CAI266938 Breeder: **TERRY KING** Owner: Jason Hardy

I have built my herd around this beautiful cow! This is a spectacular cow to build a program around. She measured 87.75" T2T on 5/7/2019 and has a beautiful lateral twist. Being in her prime she could make the coveted 90" T2T mark. . She is a show stopper cow and front pasture all the way. We have 5 heifers from her and 1 bull. This cow is an absolute show stopper! She is a producer all the way!