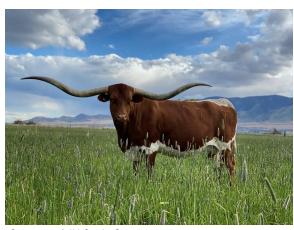

## RIVERFORKS PEARL JAM

Date of Birth: 10/30/2009 Registration 1: CAI266938 Breeder: **TERRY KING** Owner: Jason Hardy

I have built my herd around this beautiful cow! This is a spectacular cow to build a program around. She measured 87.75" T2T on 5/7/2019 and has a beautiful lateral twist. Being in her prime she could make the coveted 90" T2T mark. . She is a show stopper cow and front pasture all the way. We have 5 heifers from her and 1 bull. This cow is an absolute show stopper! She is a producer all the way!