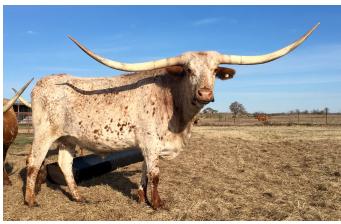

## **SW HARLEY WORKING**

Date of Birth: 01/11/2014 Registration 1: 271201 Breeder: Mosser, Rex

Owner: Valley View Farms/Brigalow

Longhorns

This is the famous original Working Woman's last natural heifer and she may have saved her best work for last. Harley was calved by Working Woman at the age of 17! This young cow is well built, tall, gentle and has explosive horn growth. Harley has the early horn growth, direction, pedigree and will definitely be a cow in the mid 90's. This young cow not only has the horn but she produces horn. Her first calf heifer measured 60" at 24 months old.

TTT: 86.0000 on 11/25/2019

SW HARLEY WORKING

Courtesy of Southwind Longhorns

**HASHBROWN** 

Day's Super Cutie

L MONARCH'S BITTY WOMAN