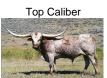

## **SW HARLEY WORKING**

Date of Birth: 01/11/2014 Registration 1: 271201 Breeder: Mosser, Rex

Owner: Valley View Farms/Brigalow

Longhorns

This is the famous original Working Woman's last natural heifer and she may have saved her best work for last. Harley was calved by Working Woman at the age of 17! This young cow is well built, tall, gentle and has explosive horn growth. Harley has the early horn growth, direction, pedigree and will definitely be a cow in the mid 90's. This young cow not only has the horn but she produces horn. Her first calf heifer measured 60" at 24 months old.

TTT: 86.0000 on 11/25/2019

SW HARLEY WORKING

Courtesy of Southwind Longhorns

**HASHBROWN** 

Day's Super Cutie

L MONARCH'S BITTY WOMAN