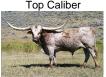

## **SW HARLEY WORKING**

Date of Birth: 01/11/2014 Registration 1: 271201 Breeder: Mosser, Rex

Owner: Valley View Farms/Brigalow

Longhorns

This is the famous original Working Woman's last natural heifer and she may have saved her best work for last. Harley was calved by Working Woman at the age of 17! This young cow is well built, tall, gentle and has explosive horn growth. Harley has the early horn growth, direction, pedigree and will definitely be a cow in the mid 90's. This young cow not only has the horn but she produces horn. Her first calf heifer measured 60" at 24 months old.

TTT: 86.0000 on 11/25/2019

SW HARLEY WORKING

Courtesy of Southwind Longhorns

**HASHBROWN** 

Day's Super Cutie

L MONARCH'S BITTY WOMAN