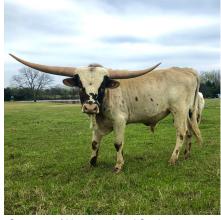

SW HALEN Date of Birth: Registration 1:

11/15/2017 Pending

Courtesy of Hyer Land and Cattle

Embryo bull by Cowboy Tuff Chex and out of Mi Tierra I66. Will be our herd sire for 2020 based off his size, color and pedigree. His first calves will hit the ground Spring 2021. This bull's dam is truly a special cow, measuring 82" TTT, with a triple twist. His sire, Cowboy Tuff Chex, needs no introduction with his record setting TTT measurements. This bull was the largest of all of his flush mates and is maturing into a large bull. He has