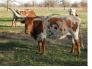

SW HALEN Date of Birth: Registration 1:

11/15/2017 Pending

Courtesy of Hyer Land and Cattle

Embryo bull by Cowboy Tuff Chex and out of Mi Tierra I66. Will be our herd sire for 2020 based off his size, color and pedigree. His first calves will hit the ground Spring 2021. This bull's dam is truly a special cow, measuring 82" TTT, with a triple twist. His sire, Cowboy Tuff Chex, needs no introduction with his record setting TTT measurements. This bull was the largest of all of his flush mates and is maturing into a large bull. He has