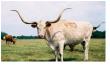

SW HALEN Date of Birth: Registration 1:

11/15/2017 Pending

Courtesy of Hyer Land and Cattle

Embryo bull by Cowboy Tuff Chex and out of Mi Tierra I66. Will be our herd sire for 2020 based off his size, color and pedigree. His first calves will hit the ground Spring 2021. This bull's dam is truly a special cow, measuring 82" TTT, with a triple twist. His sire, Cowboy Tuff Chex, needs no introduction with his record setting TTT measurements. This bull was the largest of all of his flush mates and is maturing into a large bull. He has