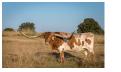

SW HALEN Date of Birth: Registration 1:

11/15/2017 Pending

Courtesy of Hyer Land and Cattle

Embryo bull by Cowboy Tuff Chex and out of Mi Tierra I66. Will be our herd sire for 2020 based off his size, color and pedigree. His first calves will hit the ground Spring 2021. This bull's dam is truly a special cow, measuring 82" TTT, with a triple twist. His sire, Cowboy Tuff Chex, needs no introduction with his record setting TTT measurements. This bull was the largest of all of his flush mates and is maturing into a large bull. He has