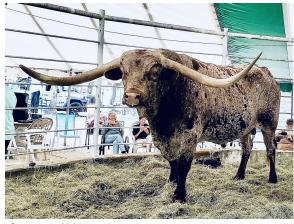

## THE EDGE of RM

Date of Birth: 01/11/2017 Registration 1: BAI95573\*

Breeder: Red McCombs Ranch Owner: LM Longhorns

DRAG IRON, owned by 40+ year longhorn breeder Glendenning Farms, was arguably the greatest longhorn bull of all time. RM ROSE OF SEBASTIAN, also owned by the Glendenning's, was legendary RM breeder Alan Sparger's favorite all-around cow on the entire RM ranch. THE EDGE OF RM combines the best of MCCombs, Bowman, Smith, and Dickinson breeding in one powerful package. LM Longhorns was bringing THE EDGE home

85.2500 on 04/08/2024 TTT:

THE EDGE of RM

Courtesy of LM Longhorns

SHINING THROUGH