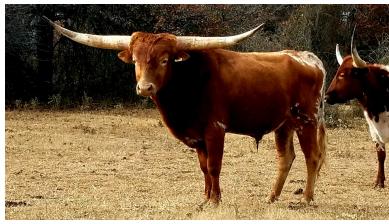

## **TOP SHELF BCB**

Date of Birth: 05/28/2016 Registration 1: BI94921

Breeder: Brent & Cindy Bolen Owner: **Brent & Cindy Bolen** 

Tingaling BCB, his dam, is a maternal sister to Fifty-Fifty BCB. That makes Top Shelf 5/7 genetically related to Fifty-Fifty BCB. Then throw in the great Watson 167 to add more desired maternal traits and you get a top shelf bull! He has the honor of breeding some beautiful cattle at Holy Cow Longhorns this spring.

**Total Horn:** 32,0000 on 04/27/2017 68.5000 on 11/03/2018 TTT: Base: 9.0000 on 04/27/2017

TOP SHELF BCB

TINGALING BCB

Courtesy of Holy Cow Longhorns

GR GRAND UNLIMITED

LADY LITE

**DEIGO'S BUNK GALLOWAY** 