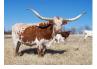

## LM PRINCESS ATTA

TTT:

| Date of Birth:  | 03/07/2018        |
|-----------------|-------------------|
| Registration 1: | CI313447          |
| Sale Price:     | \$15,000.00       |
| Breeder:        | LM Longhorns      |
| Owner:          | KDK LONGHORNS LLC |
|                 |                   |

Exciting young cow out of one of our favorite longhorns, ~95" ttt 3S Tari's TD. Powerful pedigree with multiple 80-100" ancestors in her lineage. She'll be fun to watch mature over the next several years.



Courtesy of KDK Longhorns/Janet Harman and Kent Mayes

## COWBOY CHEX



**BL RIO CATCHIT** 



JP RIO GRANDE



## **BL COACH SWEETHEART**







UNCURLED



## SAGE SHADOW FM138



DELTA TARI FM182





http://www.hiredhandsoftware.com

Т

W

0

F

R