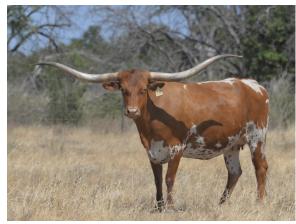

## LM PRINCESS ATTA

TTT:

| Date of Birth:  | 03/07/2018        |
|-----------------|-------------------|
| Registration 1: | CI313447          |
| Sale Price:     | \$15,000.00       |
| Breeder:        | LM Longhorns      |
| Owner:          | KDK LONGHORNS LLC |
|                 |                   |

Exciting young cow out of one of our favorite longhorns, ~95" ttt 3S Tari's TD. Powerful pedigree with multiple 80-100" ancestors in her lineage. She'll be fun to watch mature over the next several years.

Courtesy of KDK Longhorns/Janet Harman and Kent Mayes