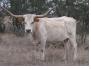

## LM PRINCESS ATTA

TTT:

| Date of Birth:  | 03/07/2018        |
|-----------------|-------------------|
| Registration 1: | CI313447          |
| Sale Price:     | \$15,000.00       |
| Breeder:        | LM Longhorns      |
| Owner:          | KDK LONGHORNS LLC |
|                 |                   |

Exciting young cow out of one of our favorite longhorns, ~95" ttt 3S Tari's TD. Powerful pedigree with multiple 80-100" ancestors in her lineage. She'll be fun to watch mature over the next several years.