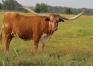

## **LLL LEWEZE'S 7E5**

Date of Birth: 06/03/2005 Registration 1: CTI242500

Breeder: Lazy L Longhorns

Owner: DEER CREEK LONGHORNS

Leweze is in rarified air at over 85" TTT. Best guess is that she will go past 88" TTT, possibly hit 90". Her horns roll out flat and long. She has it all, great body, horn, color and lineage. The queen of our pasture. Her calves have all been exceptional. One of best in the breed.