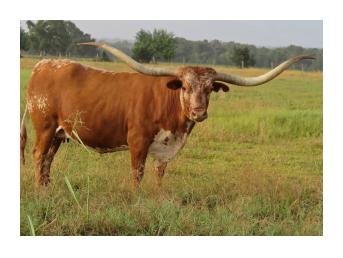

## **LLL LEWEZE'S 7E5**

Date of Birth: 06/03/2005 Registration 1: CTI242500

Breeder: Lazy L Longhorns

Owner: DEER CREEK LONGHORNS

Leweze is in rarified air at over 85" TTT. Best guess is that she will go past 88" TTT, possibly hit 90". Her horns roll out flat and long. She has it all, great body, horn, color and lineage. The queen of our pasture. Her calves have all been exceptional. One of best in the breed.

**Total Horn:** 99.2500 on 06/03/2015 TTT: 87.0000 on 03/31/2016 Base: 13.0000 on 04/04/2012 Composite: 211.2500 on 06/03/2015

LLL LEWEZE'S 7E5

**EOT Cherrypicker's Leweze** 

WATSON 83

**DELTA JUDY** 

CHERRYPICKER