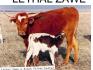

## **LLL LEWEZE'S 7E5**

Date of Birth: 06/03/2005 Registration 1: CTI242500

Breeder: Lazy L Longhorns

Owner: DEER CREEK LONGHORNS

Leweze is in rarified air at over 85" TTT. Best guess is that she will go past 88" TTT, possibly hit 90". Her horns roll out flat and long. She has it all, great body, horn, color and lineage. The queen of our pasture. Her calves have all been exceptional. One of best in the breed.

**Total Horn:** 99.2500 on 06/03/2015 TTT: 87.0000 on 03/31/2016 Base: 13.0000 on 04/04/2012 Composite: 211.2500 on 06/03/2015

LLL LEWEZE'S 7E5

**EOT Cherrypicker's Leweze** 

WATSON 83

**DELTA JUDY** 

CHERRYPICKER