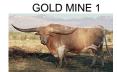

## **BEERE'S MOTHERLODE**

04/05/2018 Date of Birth: Registration 1: 278361

Breeder: Beere Cattle Co

Owner: Lone Chimney Longhorns

Beere's Motherlode is a beautiful Strawberry roan color all down her back and look at that big Texas Longhorn check mark of approval on her forehead. With Gold Mine 1 as her Sire and her dam Sierra Madre's horn set she is paving her way as a solid foundation addition to the herd! She is currently bred to RC Tsunami.