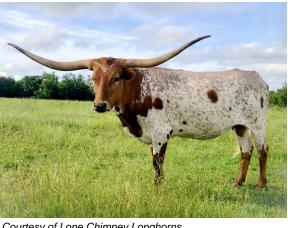

## **BEERE'S MOTHERLODE**

04/05/2018 Date of Birth: Registration 1: 278361

Breeder: Beere Cattle Co

Owner: Lone Chimney Longhorns

Beere's Motherlode is a beautiful Strawberry roan color all down her back and look at that big Texas Longhorn check mark of approval on her forehead. With Gold Mine 1 as her Sire and her dam Sierra Madre's horn set she is paving her way as a solid foundation addition to the herd! She is currently bred to RC Tsunami.