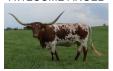

## **BEERE'S MOTHERLODE**

04/05/2018 Date of Birth: Registration 1: 278361

Breeder: Beere Cattle Co

Owner: Lone Chimney Longhorns

Beere's Motherlode is a beautiful Strawberry roan color all down her back and look at that big Texas Longhorn check mark of approval on her forehead. With Gold Mine 1 as her Sire and her dam Sierra Madre's horn set she is paving her way as a solid foundation addition to the herd! She is currently bred to RC Tsunami.