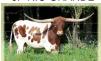

## **BEERE'S MOTHERLODE**

04/05/2018 Date of Birth: Registration 1: 278361

Breeder: Beere Cattle Co

Owner: Lone Chimney Longhorns

Beere's Motherlode is a beautiful Strawberry roan color all down her back and look at that big Texas Longhorn check mark of approval on her forehead. With Gold Mine 1 as her Sire and her dam Sierra Madre's horn set she is paving her way as a solid foundation addition to the herd! She is currently bred to RC Tsunami.