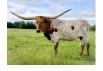

## **BEERE'S MOTHERLODE**

04/05/2018 Date of Birth: Registration 1: 278361

Breeder: Beere Cattle Co

Owner: Lone Chimney Longhorns

Beere's Motherlode is a beautiful Strawberry roan color all down her back and look at that big Texas Longhorn check mark of approval on her forehead. With Gold Mine 1 as her Sire and her dam Sierra Madre's horn set she is paving her way as a solid foundation addition to the herd! She is currently bred to RC Tsunami.