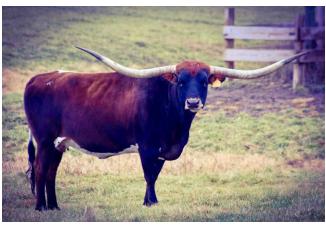

## **CV RIM ROCKS ROSE**

09/14/2015 Date of Birth: **Registration 1:** CTI300302

Breeder: CedarView Ranch Owner: Landes Farms

PCC Rim Rock daughter out of FL Rio Maxine by Maximus ST. Her sire and dam have both been named as Legends in the past. She is over 86" TTT with a perfect udder and clean lines. Bull calf at side born 2-20-24 by Garland Big Tex www.landefarmsmo.com

86.0625 on 04/22/2024 TTT:

PCC RIM ROCK

CV RIM ROCKS ROSE

FL RIO MAXINE

Courtesy of Landes Farms/Square 1 Media

JP RIO GRANDE

Rialito Chic ST

J.R. GRAND SLAM