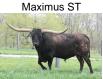

## **CV RIM ROCKS ROSE**

09/14/2015 Date of Birth: **Registration 1:** CTI300302

Breeder: CedarView Ranch Owner: Landes Farms

PCC Rim Rock daughter out of FL Rio Maxine by Maximus ST. Her sire and dam have both been named as Legends in the past. She is over 86" TTT with a perfect udder and clean lines. Bull calf at side born 2-20-24 by Garland Big Tex www.landefarmsmo.com