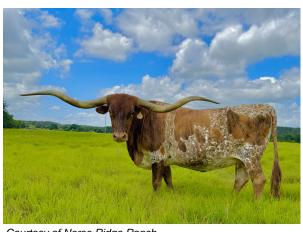

## **FAST IRON**

Date of Birth: 05/13/2013 Registration 1: 266029

Breeder: Dickinson, Chad Owner: Norse Ridge Ranch

A beautiful Drag Iron daughter just shy of 90", Dot has the special sauce: twisty sloping horns atop a large sturdy frame. This is the dam of the \$275K high seller at 2023 Legends' sale. Seeing her strolling in the pasture is longhorn poetry in motion. That undeniable Drag Iron dot covers her coat with splashy pattern and color. Greatness!!

89.5000 on 02/23/2025 TTT: Composite: 88.5000 on 04/03/2024

Courtesy of Norse Ridge Ranch

SHADOWIZM

SHINING THROUGH

http://www.hiredhandsoftware.com