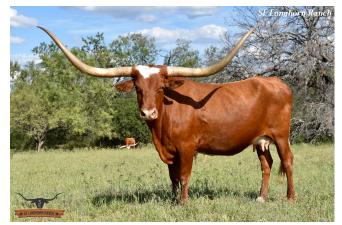

## **SEL TAVIA ICON TOUCH**

| Date of Birth:  | 10/21/20   |
|-----------------|------------|
| Registration 1: | CI309295   |
| Sale Price:     | \$3,500.00 |
| Breeder:        | EITAN &    |
| Owner:          | EITAN &    |
|                 |            |

17 5 0 SANDY BARHUM SANDY BARHUM

This ICON OF RM daughter is robust in every way. She was born just a few days after our daughter's birthday and

LOADED PEDIGREE on top and bottom. Her Grand Dam is almost 96"TTT and a half sister by sire to 3S DANICA'S

84.0000 on 09/05/2024

ICON OF RM

Dam at over 100"TTT. Tavia is a gentle soul with large body, best disposition, color, and a beautiful horn set. We

was named by her. Just look at her Dam and the

Courtesy of SE Longhorn Ranch/Eitan Barhum