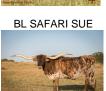

## **CATCH**

Date of Birth: 02/17/2019 Registration 1: BI97731

Breeder: **BOB & PAM LOOMIS** 

This guy will CATCH your eyes, sired by EXPEDITE and out of a BWANA CHEX daughter. He is beautiful in every way! He is brindled all over, BLUE ROAN and multi color, built like a tank with extremely nice conformation, thick boned, perfect disposition, and loves to eat cubes out of your hand. HIs very intense pedigree on top and bottom with a daughter of COWBOY UP CHEX as a Great Dam on the maternal side. Take a look at his offspring...they