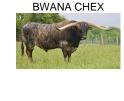

## **CATCH**

Date of Birth: 02/17/2019 Registration 1: BI97731

Breeder: **BOB & PAM LOOMIS** 

This guy will CATCH your eyes, sired by EXPEDITE and out of a BWANA CHEX daughter. He is beautiful in every way! He is brindled all over, BLUE ROAN and multi color, built like a tank with extremely nice conformation, thick boned, perfect disposition, and loves to eat cubes out of your hand. HIs very intense pedigree on top and bottom with a daughter of COWBOY UP CHEX as a Great Dam on the maternal side. Take a look at his offspring...they