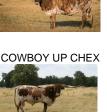

## **CATCH**

Date of Birth: 02/17/2019 Registration 1: BI97731

Breeder: **BOB & PAM LOOMIS** 

This guy will CATCH your eyes, sired by EXPEDITE and out of a BWANA CHEX daughter. He is beautiful in every way! He is brindled all over, BLUE ROAN and multi color, built like a tank with extremely nice conformation, thick boned, perfect disposition, and loves to eat cubes out of your hand. HIs very intense pedigree on top and bottom with a daughter of COWBOY UP CHEX as a Great Dam on the maternal side. Take a look at his offspring...they