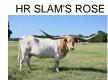

## HR Rebel Senadora

02/26/2018 Date of Birth: Registration 1: CI316670\*

Breeder: Kent & Sandy Harrell Owner: Terry and Sherri Adcock

This pretty red and white cow has color, horn and conformation. Senadora brings Rebel HR, Slam's Rose, Hunts Command Respect and JR Grand Slam to her pedigree. Her mama is a large framed Hubbell bred JP Rio Grande daughter. Senadora has Gunman, Lamb's Power Play, Senator & Overwhelmer, along with some Butler blood which combine to make for an intriguing pedigree. Senadora is the dam of our current herd sire,

**Total Horn:** 69.0000 on 08/31/2020 TTT: 82.8750 on 10/23/2024 11.0000 on 03/03/2020 Base: 130.0000 on 08/31/2020 Composite:

REBEL HR

HR SENADORA

Courtesy of TS Adcock Longhorns

HUNTS COMMAND RESPECT

J.R. GRAND SLAM