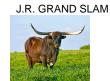

## HR Rebel Senadora

02/26/2018 Date of Birth: Registration 1: CI316670\*

Breeder: Kent & Sandy Harrell Owner: Terry and Sherri Adcock

This pretty red and white cow has color, horn and conformation. Senadora brings Rebel HR, Slam's Rose, Hunts Command Respect and JR Grand Slam to her pedigree. Her mama is a large framed Hubbell bred JP Rio Grande daughter. Senadora has Gunman, Lamb's Power Play, Senator & Overwhelmer, along with some Butler blood which combine to make for an intriguing pedigree. Senadora is the dam of our current herd sire,

**Total Horn:** 69.0000 on 08/31/2020 TTT: 82.8750 on 10/23/2024 11.0000 on 03/03/2020 Base: 130.0000 on 08/31/2020 Composite:

REBEL HR

HR SENADORA

Courtesy of TS Adcock Longhorns

HUNTS COMMAND RESPECT

J.R. GRAND SLAM