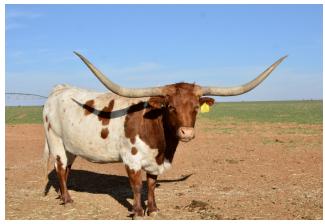

## HR Rebel Senadora

02/26/2018 Date of Birth: Registration 1: CI316670\*

Breeder: Kent & Sandy Harrell Owner: Terry and Sherri Adcock

This pretty red and white cow has color, horn and conformation. Senadora brings Rebel HR, Slam's Rose, Hunts Command Respect and JR Grand Slam to her pedigree. Her mama is a large framed Hubbell bred JP Rio Grande daughter. Senadora has Gunman, Lamb's Power Play, Senator & Overwhelmer, along with some Butler blood which combine to make for an intriguing pedigree. Senadora is the dam of our current herd sire,

**Total Horn:** 69.0000 on 08/31/2020 TTT: 82.8750 on 10/23/2024 11.0000 on 03/03/2020 Base: 130.0000 on 08/31/2020 Composite:

REBEL HR

HR SENADORA

Courtesy of TS Adcock Longhorns

HUNTS COMMAND RESPECT

J.R. GRAND SLAM