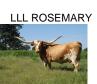

## HR Rebel Senadora

02/26/2018 Date of Birth: Registration 1: CI316670\*

Breeder: Kent & Sandy Harrell Owner: Terry and Sherri Adcock

This pretty red and white cow has color, horn and conformation. Senadora brings Rebel HR, Slam's Rose, Hunts Command Respect and JR Grand Slam to her pedigree. Her mama is a large framed Hubbell bred JP Rio Grande daughter. Senadora has Gunman, Lamb's Power Play, Senator & Overwhelmer, along with some Butler blood which combine to make for an intriguing pedigree. Senadora is the dam of our current herd sire,