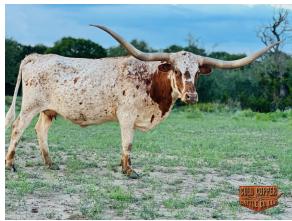

## HR Lulu Tupelo 808

| Date of Birth:  | 03/14/2018        |
|-----------------|-------------------|
| Registration 1: | CI313115*         |
| Sale Price:     | \$6,800.00        |
| Breeder:        | Fey Longhorns     |
| Owner:          | COLD COPPER RANCH |
|                 |                   |

LULU has joined in at Cold Copper just great! She is currently exposed to PCC DARK KNIGHT!

Courtesy of Cold Copper Ranch

J.R. GRAND SLAM

TX W Lucky Lady

Total Horn: TTT: Weight:

HR Lulu Tupelo 808

79.5000 on 04/21/2022 78.4375 on 12/16/2024 972.0000 on 10/06/2022