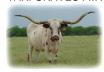

## **BCR FIREBIRD 682**

**Date of Birth:** 11/21/2016 **Registration 1:** CTI310496

Breeder: SUZANNE & WILLIAM H.
Owner: TORKILDSEN, M.D.
IRONWOOD RANCH

Big, bold and beautiful! That's Firebird. This lady has it all-Tari Graves, JP Rio Grande, Star Regard and Amazing Grace. Look at her lateral horn twist that now measures over 86"! Well developed with great proportions-deep boided, nice topline, good udder that produces plenty of mile for her big babies Produces big bodied well structured calves.