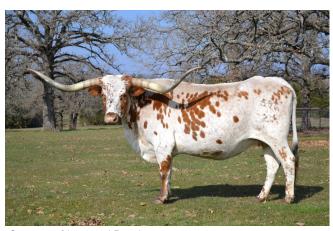

## **BCR FIREBIRD 682**

**Date of Birth:** 11/21/2016 **Registration 1:** CTI310496

Breeder: SUZANNE & WILLIAM H.
Owner: TORKILDSEN, M.D.
IRONWOOD RANCH

Big, bold and beautiful! That's Firebird. This lady has it all-Tari Graves, JP Rio Grande, Star Regard and Amazing Grace. Look at her lateral horn twist that now measures over 86"! Well developed with great proportions-deep boided, nice topline, good udder that produces plenty of mile for her big babies Produces big bodied well structured calves.

 Total Horn:
 86.2500 on 11/12/2023

 TTT:
 73.0000 on 05/02/2025

 Composite:
 73.0000 on 05/02/2025

BCR FIREBIRD 682

REGARDED GRACE

Courtesy of Ironwood Ranch

JP RIO GRANDE

J.R. GRAND SLAM