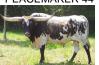

## **BCR FIREBIRD 682**

**Date of Birth:** 11/21/2016 **Registration 1:** CTI310496

Breeder: SUZANNE & WILLIAM H.
Owner: TORKILDSEN, M.D.
IRONWOOD RANCH

Big, bold and beautiful! That's Firebird. This lady has it all-Tari Graves, JP Rio Grande, Star Regard and Amazing Grace. Look at her lateral horn twist that now measures over 86"! Well developed with great proportions-deep boided, nice topline, good udder that produces plenty of mile for her big babies Produces big bodied well structured calves.

 Total Horn:
 86.2500 on 11/12/2023

 TTT:
 73.0000 on 05/02/2025

 Composite:
 73.0000 on 05/02/2025

BCR FIREBIRD 682

REGARDED GRACE

Courtesy of Ironwood Ranch

JP RIO GRANDE

J.R. GRAND SLAM