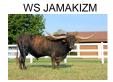

## SR Clout's Outshine 9148

Date of Birth: **Registration 1:** Breeder: **Owner:** 

12/10/2019 CI320654 Struthoff Ranch Plain Dirt/Leonard New River partnership

Courtesy of Plain Dirt Farms

Outshine is a vivid red brindle heifer with a very unique downward angled horn set. She was sired by Struthoff Ranch's brindle herd sire SR Clout 466 the 2019 TLBAA Horn Showcase Junior Get Of Sire Award Winner, a 2016 TLBAA Horn Showcase TTT, Composite Bronze Winner and Superior Award Winner. Her dam OF It's Sunny Out is a large framed dark brindle cow who goes back to Iron Mike ST. She has a HL Omaha bull prospect in the bull