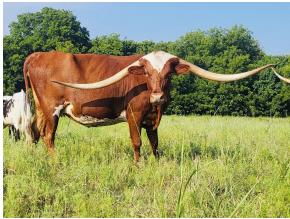

## SR Clout's Outshine 9148

Date of Birth: **Registration 1:** Breeder: **Owner:** 

12/10/2019 CI320654 Struthoff Ranch Plain Dirt/Leonard New River partnership

Courtesy of Plain Dirt Farms

Outshine is a vivid red brindle heifer with a very unique downward angled horn set. She was sired by Struthoff Ranch's brindle herd sire SR Clout 466 the 2019 TLBAA Horn Showcase Junior Get Of Sire Award Winner, a 2016 TLBAA Horn Showcase TTT, Composite Bronze Winner and Superior Award Winner. Her dam OF It's Sunny Out is a large framed dark brindle cow who goes back to Iron Mike ST. She has a HL Omaha bull prospect in the bull

**Total Horn:** TTT: **Right Base:** Left Base: Weight: Composite:

SR Clout's Outshine 9148

27.6250 on 11/11/2020 84.7500 on 04/01/2025 8.2500 on 11/11/2020 9.1250 on 11/11/2020 800.0000 on 05/12/2021 69.7500 on 11/11/2020 SR Clout 466