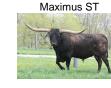

## SR Clout's Outshine 9148

Date of Birth: **Registration 1:** Breeder: **Owner:** 

12/10/2019 CI320654 Struthoff Ranch Plain Dirt/Leonard New River partnership

Courtesy of Plain Dirt Farms

Outshine is a vivid red brindle heifer with a very unique downward angled horn set. She was sired by Struthoff Ranch's brindle herd sire SR Clout 466 the 2019 TLBAA Horn Showcase Junior Get Of Sire Award Winner, a 2016 TLBAA Horn Showcase TTT, Composite Bronze Winner and Superior Award Winner. Her dam OF It's Sunny Out is a large framed dark brindle cow who goes back to Iron Mike ST. She has a HL Omaha bull prospect in the bull