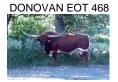

## G3 Rio Bonita

Date of Birth: Registration 1: Sale Price: Owner: 06/19/2019 Pending \$ G3 Ranch

Courtesy of G3 Longhorns

There is not enough good things to say about this heifer here. She looks like a plain white heifer but actually she carries the double wild gene, meaning she can not throw a red calf. She she has the color thing down and paired with the right bull it should be magic. She also is a 7 on the tenderness scale and a great milker for a first time heifer. She is easy going and I love the direction of her horns, she has a low nice twist started. We paired her

Total Horn: TTT: Weight: 86.8750 on 03/18/2024 76.7500 on 03/16/2025 1160.0000 on 03/18/2024

J.R. GRAND SLAM

J.R. SEQUENTIAL

LAMB'S POWER PLAY

TX W ROSE BUD

G3 Rio Bonita

http://www.hiredhandsoftware.com

Cimmaron Eot 24/8