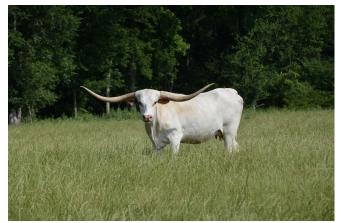

## G3 Rio Bonita

Date of Birth: Registration 1: Sale Price: Owner: 06/19/2019 Pending \$ G3 Ranch

Courtesy of G3 Longhorns

There is not enough good things to say about this heifer here. She looks like a plain white heifer but actually she carries the double wild gene, meaning she can not throw a red calf. She she has the color thing down and paired with the right bull it should be magic. She also is a 7 on the tenderness scale and a great milker for a first time heifer. She is easy going and I love the direction of her horns, she has a low nice twist started. We paired her